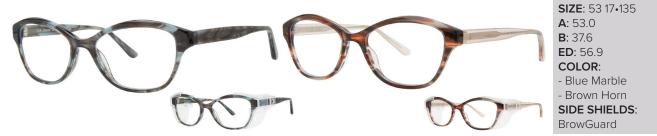

## **PENTAX** Classic 10

SIZE: 54 16-140 A: 54.0 B: 35.2 ED: 57.3 COLOR: - Black front, Red temples - Green Tortoise SIDE SHIELDS: BrowGuard

**PENTAX** Classic 12

WARNING: These eye and face protection products help provide limited eye and face protection. Misuse or failure to follow warnings and User Instructions may result in serious injury, including blindness or death. For proper use, selection, and applications against fl ying particles, optical radiation and/or splash, see supervisor, written instructions or safety manager.