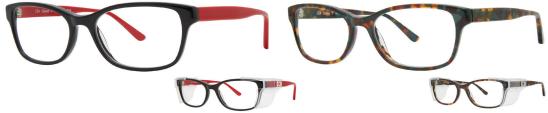

## **PENTAX** Classic 10

SIZE: 54 16-140 A: 54.0 B: 35.2 ED: 57.3 COLOR: - Black front, Red temples - Green Tortoise SIDE SHIELDS: BrowGuard

**PENTAX** Classic 12

WARNING: These eye and face protection products help provide limited eye and face protection. Misuse or failure to follow warnings and User Instructions may result in serious injury, including blindness or death. For proper use, selection, and applications against fl ying particles, optical radiation and/or splash, see supervisor, written instructions or safety manager.