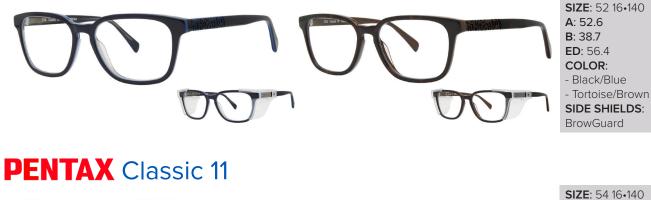

## **PENTAX** Classic 10

SIZE: 54 16-140 A: 54.0 B: 35.2 ED: 57.3 COLOR: - Black front, Red temples - Green Tortoise SIDE SHIELDS: BrowGuard

**PENTAX** Classic 12

WARNING: These eye and face protection products help provide limited eye and face protection. Misuse or failure to follow warnings and User Instructions may result in serious injury, including blindness or death. For proper use, selection, and applications against fl ying particles, optical radiation and/or splash, see supervisor, written instructions or safety manager.